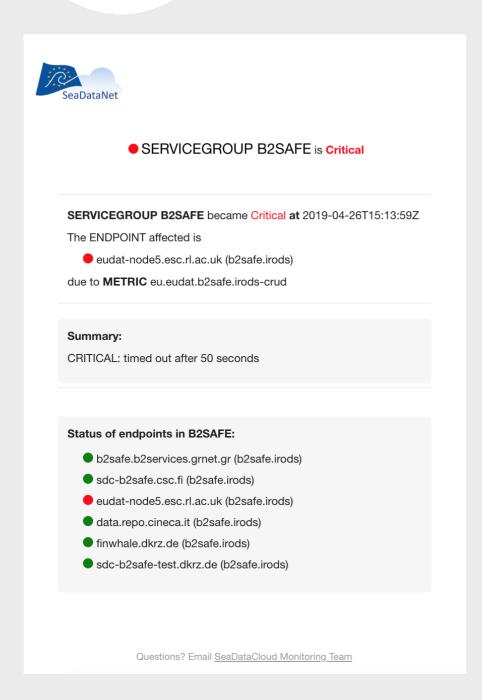

trying to do is to
- emulate the user behaviour and
  - constantly monitor the Services to
- provide:
  - Real time status reports
  - Availability and reliability reports
  - Real time alerts



#### Status for sdc tenant - Critical Report





#### A/R Reports

☐ Availability/Reliability Table

■ Availability/Reliability Table Search: Show Excel CSV PDF Copy entries Month 2019-06 2019-07 2019-08 2019-09 2019-10 Re Re Re Re Re Αv B2ACCESS 100 100 100 99.98 100 100 100 100 99.98 100 B2SAFE 100 100 Timestamp **Availability** Reliability **B2STAGE** 100 100 2019-10-01 100 100 2019-10-02 100 100 B2STAGE\_CINECA 100 100 2019-10-03 100 100 CAS 100 100 2019-10-04 100 100 CSR\_SEARCH 99.57 99.57 2019-10-05 100 100 2019-10-06 100 100 2019-10-07 100 100 100 2019-10-08 100



#### Real Time Alerts





### Services Monitored

To collect the basic information about the SDC Services. The information was used:

- to construct custom probes for the new SDC Services
- to upgrade existing probes in order to achieve more efficient monitoring
- to have a better (more detailed) picture of the SDC architecture and service dependencies. This will facilitate a more accurate way to calculate reliability and availability analytics

After completion of the survey, SDC monitoring team will be in contact with the service administrator(s) to fine tune the design and development process of the monitoring probes.





### SeaDataCloud SeaDa

Status

- 1 SPARQL (NVS)
- 2 REST (NVS)
- 3 XML(NVS)
- 4 SEADATANET.org
- 5 CDI HTTP-API
- 6 MARINEID
- 7 EDMO Search
- 8 EDMERP Search

- CDI Import Manager
- CDI