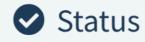

#### Information about all items in the Ul

downtime ctassification (scheduled/unscheduled) is determined automatically

The first thing you have to do is to select the "Add Downtime" on the menu on the left. (see image below)