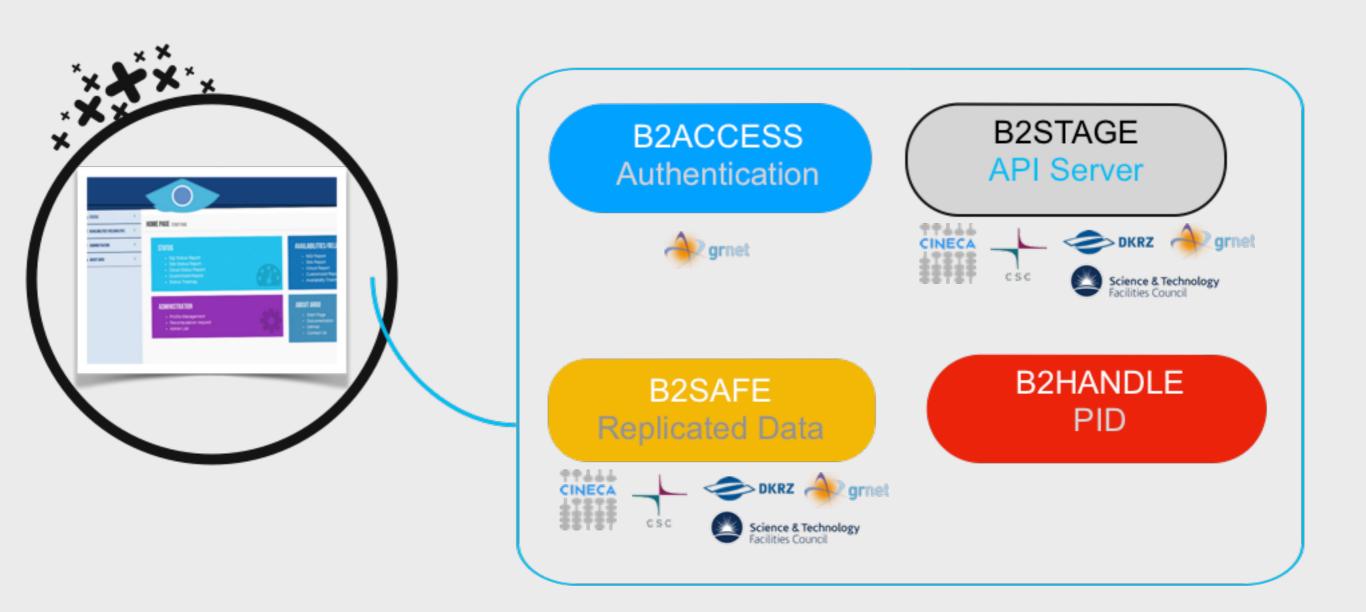

#### Core Services

Marine ID

Homepage

**RSM** 

**B2SAFE** 

Replicated Data

B2ACCESS Authentication

B2STAGE API Server

#### **EUDAT Services**

- EUDAT B2SAFE replication software store copies of local SeaDataNet files
- EUDAT PID