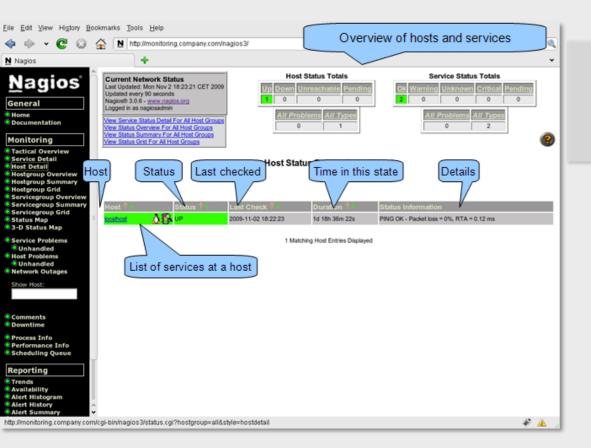

#### 2017 Status

Monitoring in SeadataNet

A well organized nagios monitoring box used mainly for fabric monitoring.

#### 2017 New Goal

Monitoring in SeadataNet

A well organized nagios monitoring box used mainly for fabric monitoring.

To adapt the existing SeaDataNet II monitoring to the new SeaDataCloud components, while updating and optimising it. 