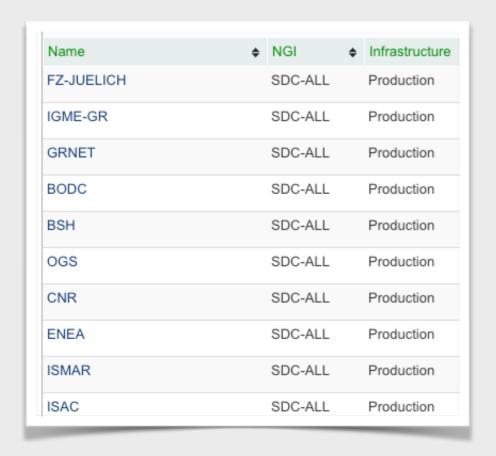

#### What did we deliver

Today we managed to ...

SeaDataCloud - Plenary 2020- BY WEB CONFERENCE, October 2020

A central registry to record information about the topology of the SDC e-Infrastructure. This information includes contact addresses (e.g. site contact, site security contact, site support contact) as well as resources and services being provided by each site, and scheduled downtimes.