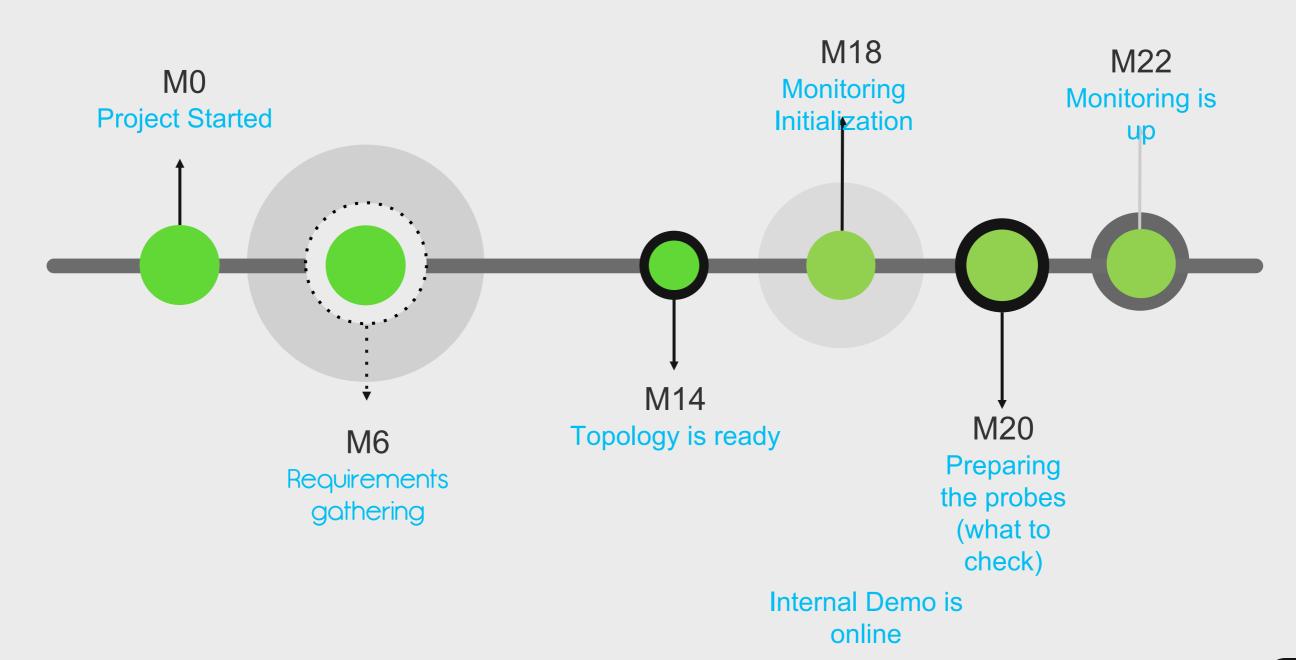

#### WP8.5 Time Plan

What was our actual time plan

- By M6: Requirements gathering
- By M9: Architecture details defined and development plan in place
- M12 M18: Further developments and development of initial probes
- M18 M24: Testing and preparation for production use of the ARGO monitoring service
- M24- SDC ARGO Monitoring in production including initial set of services being monitored
- M34: SDC ARGO Monitoring for the full set of the SDC services and deployment of the new ARGO Portal