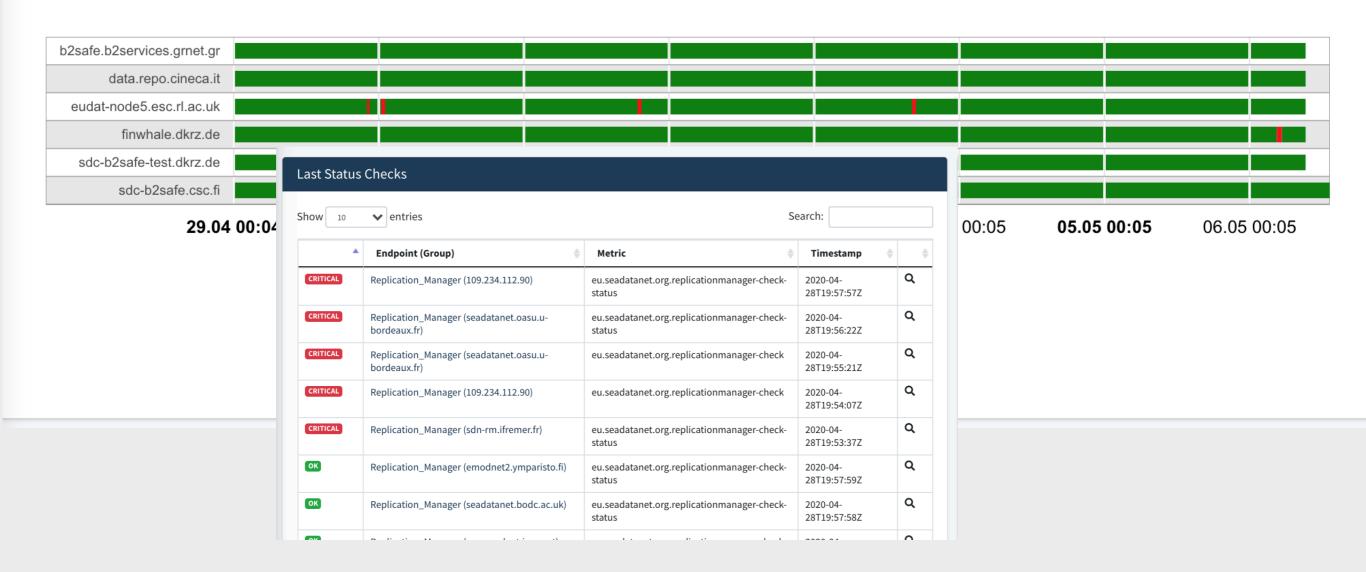

ting running multiple communities Reports Alerts A/R Status



#### Our Aim

Help users to select the services available at any point in time

How can we do that

by emulating what the user does







#### Monitoring SDC

a pan-European infrastructure to ease the access to marine data

Monitoring based on User experience so as to compute

- Status
- Availability
- Reliability

#### SDC A/R results







#### Monitoring SDC

a pan-European infrastructure to ease the access to marine data

# ARGO Monitoring Monitor Analyse Alert Report

- What ARGO is trying to do is to
- emulate the user behaviour and
  - constantly monitor the Services to
- provide:
  - Real time status reports
  - Availability and reliability reports
  - Real time alerts



#### Status for sdc tenant - Critical Report





#### A/R Reports

☐ Availability/Reliability Table

■ Availability/Reliability Table Search: Show Excel CSV PDF Copy entries Month 2019-06 2019-07 2019-08 2019-09 2019-10 Re Re Re Re Re Αv B2ACCESS 100 100 100 99.98 100 100 100 100 99.98 100 B2SAFE 100 100 Timestamp **Availability** Reliability **B2STAGE** 100 100 2019-10-01 100 100 2019-10-02 100 100 B2STAGE\_CINECA 100 100 2019-10-03 100 100 CAS 100 100 2019-10-04 100 100 CSR\_SEARCH 99.57 99.57 2019-10-05 100 100 2019-10-06 100 100 2019-10-07 100 100 100 2019-10-08 100



#### Real Time Alerts





### Services Monitored

To collect the basic information about the SDC Services. The information was used:

- to construct custom probes for the new SDC Services
- to upgrade existing probes in order to achieve more efficient monitoring
-