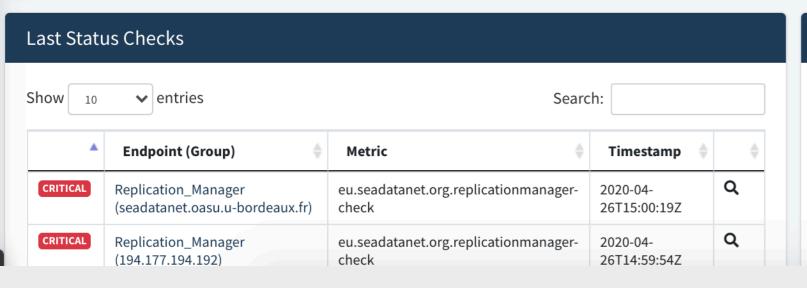

### RM Status

Metric: eu.seadatanet.org.replicationmanager-check

A HREF=https://seadatanet.bodc.ac.uk:443/ReplicationManager/ target=\_blankHTTP OK: HTTP/

Timestamp: 2020-04-27T19:46:52Z

SeaDataCloud - Plenary 2020- BY WEB CONFERENCE, C