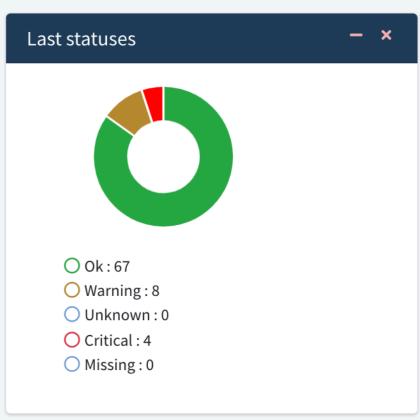

rder to use VRE you have to login.

B2ACCESS

MarineID

#### Once you are logged in

- a) Dashboard should work
- b) Private Workspace should be available
- c) The Services should be available
  - 1. WebODV (extractor, Explorer)
  - 2. DIVA and DIVA HP
  - 3. erddap
  - 4. BIOQC
  - 5. VIZ





## Monitoring Status Page

Is the service wokring in VRE? Can I use it?

https://vre.seadatanet.org/status/



## High Availability







A second instance of monitoring engine is deployed in OGS.

Now, we have an monitoring service in High-Availability mode which means no single point of failure.

A fully redundant monitoring system and a service level that guarantee's the best availability.



# Documentati on



### Ul Elements

Home / Dashboard / sdc - Critical



**Availability** 

97.83















### Documentation

Home / Web UI Documentation











i Global information

#### i Global information

The SDC monitoring infrastructure div

- The first category includes the (
- The second category includes a

#### **Core Services**

The first category 'Core Services' consi

- 1. The Infrastructure Service Group
- 2. The Homepage Service Group
- 3. The Downstream Service Group

The above 3 Service Groups, should a

Availabilities/Reliabilities



**U** Downtimes

Oashboard

Custom report

- Availabilities/Reliabilities
  - Availability/Reliability
  - · Availability/Reliability Table
  - Daily Availability/Reliability Table
  - · Availability/Reliability Charts
  - Other Functionalities

#### Availability/Reliability

Availability: Service Availability is the fraction of ti