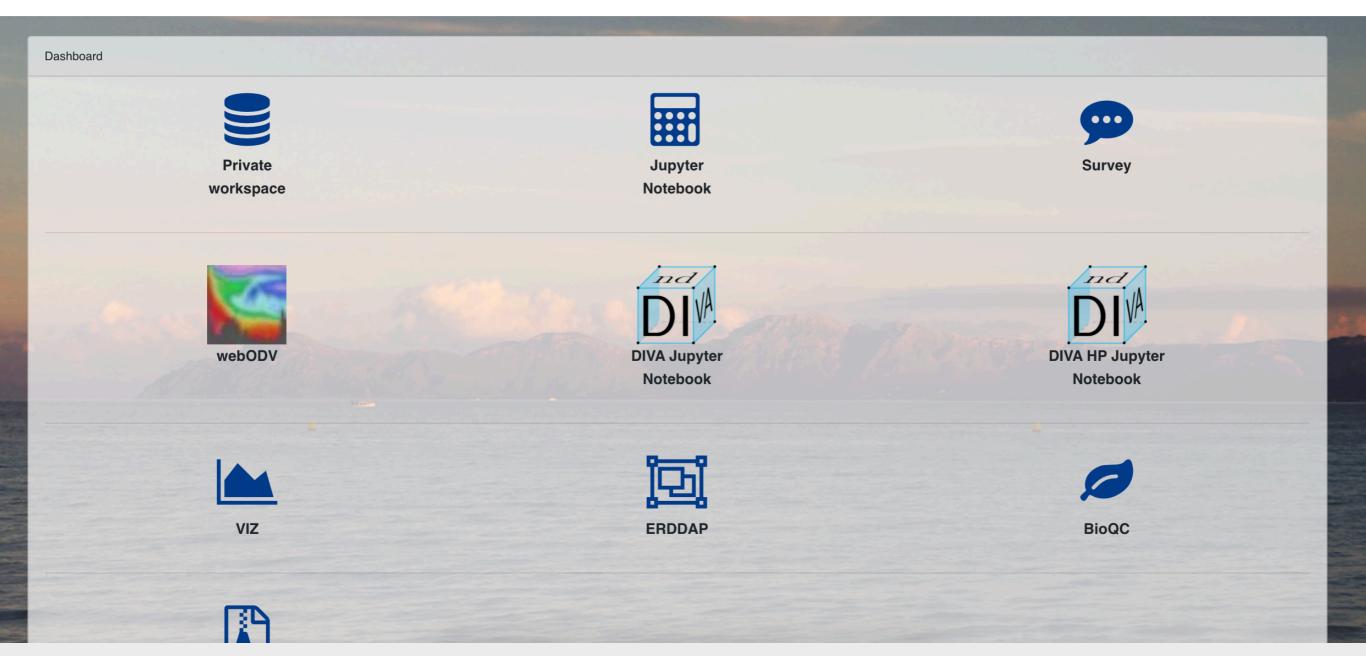

#### Once you are logged in

- a) Dashboard should work
- b) Private Workspace should be available
- c) The Services should be available
  - 1. WebODV (extractor, Explorer)
  - 2. DIVA and DIVA HP
  - 3. erddap
  - 4. BIOQC
  - 5. VIZ