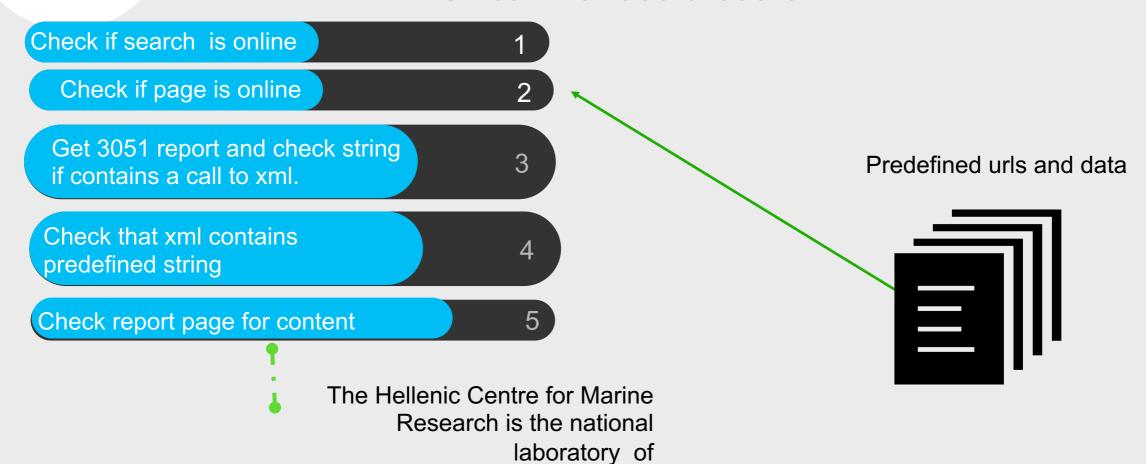

#### **EDMO**

EDMO user interface & Search

#### **EDMO**

EDMO user interface & Search

Check if search is online

1

Check if search is online

1