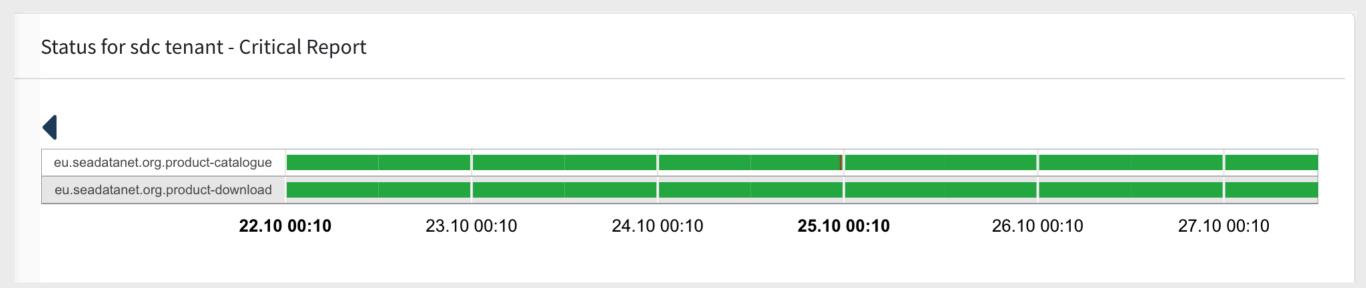

:0427.04 22:04

CIILLIES 2019-12 2020-02 Month 2020-01 2020-03 2020-04 Re Re Re Re Re Αv Αv Αv www.seadatanet.org 100 100 100 100 100 100 100 100 100 100 Αv Re Αv Re Re Re Re Αv Αv Αv



#### Marine ID

User Credentials







# (2) Vocabularies



### SPARQL (NVS) SPARQL query search

SPARQL is standard query language for interrogating knowledge stores such as NVS. The SPARQL endpoint may be found at https://vocab.nerc.ac.uk/sparql from where queries may be entered directly and the return format chosen.







### XML (NVS)





### 9 Other Services





Sextant is a marine and coastal Geographic Data Infrastructure (GDI) that aims to document, disseminate and promote a catalogue of data relating to the marine environment.

Access to product catalog (sextant) 1

Check product download 2







Sextant is a marine and coastal Geographic Data Infrastructure (GDI) that aims to document, disseminate and promote a catalogue of data relating to the marine environment.











EDMERP GUI and Webservices





#### **EDMO**

EDMO user interface & Search







#### **EDMO**

EDMO user interface & Search









Check if search is online

1









Check if search is online

1





### PEUDAT Infrastructure



## **EUDAT Services**







## **B2ACCESS**

Authenticate







## B2SAFE Store and Replicate

Authenticate (certificate)

Replicate data

2



## CDI HTTP-API

Ingestion workflow









## CDI HTTP-API

#### UNRESTRICTED ORDER WORKFLOW



## 9 Upstream Services



## Upstream Services

SeaDataNet CDI discovery, shopping basket mechanism, and RSM service components

-