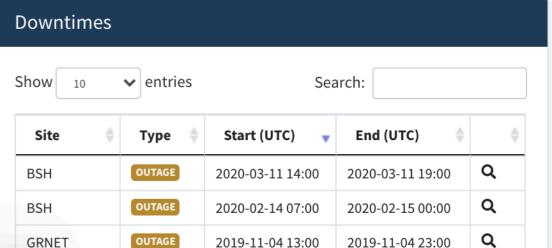

#### Information about all items in the Ul

downtime ctassification (scheduled/unscheduled) is determined automatically

The first thing you have to do is to select the "Add Downtime" on the menu on the left. (see image below)