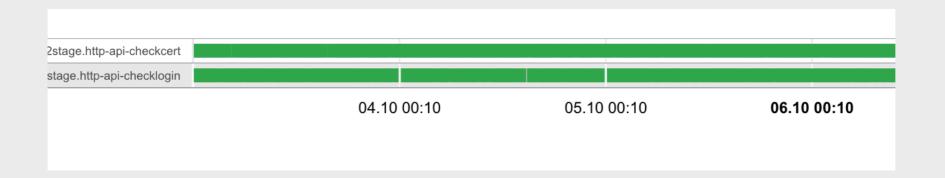

## **B2ACCESS**

Authenticate

## B2SAFE Store and Replicate

Authenticate (certificate)

Replicate data

2