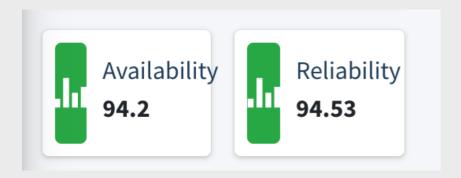

#### Monitoring SDC

a pan-European infrastructure to ease the access to marine data

Monitoring based on User experience so as to compute

- Status
- Availability
- Reliability

### Ul Elements

Home / Dashboard / sdc - Critical

**Availability** 

97.83