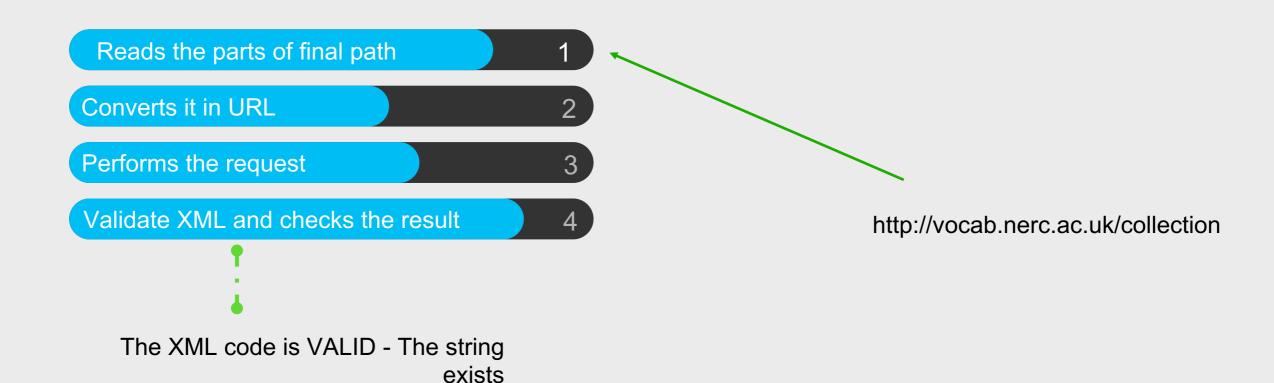

### SeaDataCloud SeaDa

Status

- 1 SPARQL (NVS)
- 2 REST (NVS)
- 3 XML(NVS)
- 4 SEADATANET.org
- 5 CDI HTTP-API
- 6 MARINEID
- 7 EDMO Search
- 8 EDMERP Search

- CDI Import Manager
- CDI Import Manager Dashboard
- 11) EDMO Sparql
- 12 EDIOS GUI
- 13 CDI GUI
- 14 EDMO CMS
- 15 EDMERP CMS
- 16 product catalog (sextant)
- 77 product download

### SPARQL (NVS) SPARQL query search

SPARQL is standard query language for interrogating knowledge stores such as NVS. The SPARQL endpoint may be found at https://vocab.nerc.ac.uk/sparql from where queries may be entered directly and the return format chosen.

### XML (NVS)