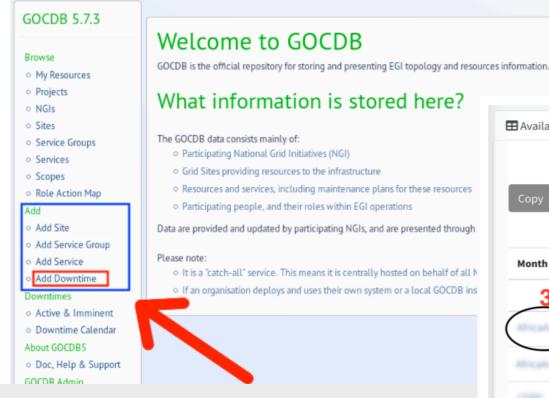

From this page you can see the latest values for monthly repoorts for A/R for your infrastructure. A report is actually a configuration file that is used to desc check, the metrics you want to use for each service and the grouping of the services.

The report may contain A/R values based on the group you chose in the Configuration Management Database:

- **Sites**: List of services that participate in the site
- **Project**: A list of services that are used in a project.