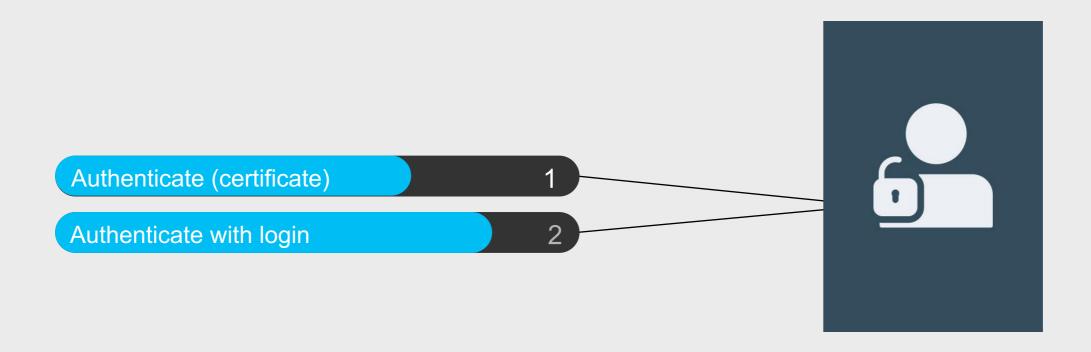

## **B2ACCESS**

Authenticate

## B2SAFE Store and Replicate

Authenticate (certificate)

Replicate data

2