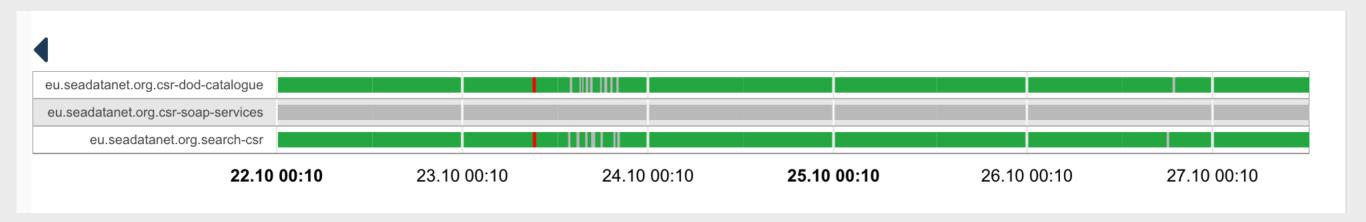

- SOAP-webservices that offer CSRs
- 19 SDN-DOD
- Cruise Summary Report Inventory (CSR)