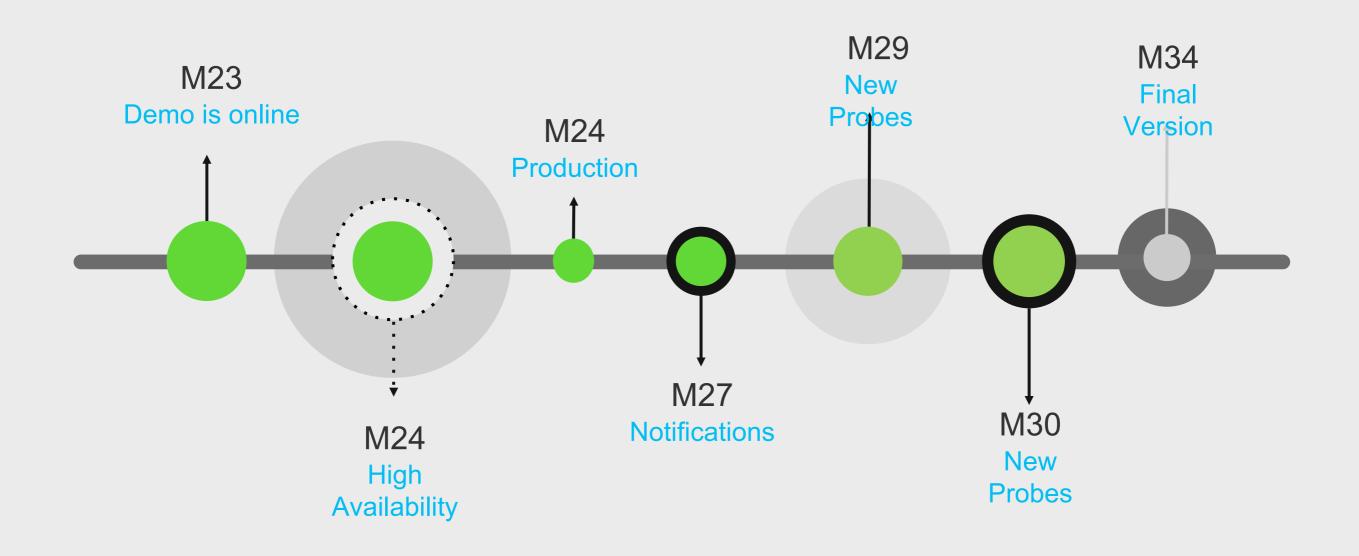

#### What did we deliver

Today we managed to ...

SeaDataCloud - Plenary 2020- BY WEB CONFERENCE, October 2020

A central registry to record information about the topology of the SDC e-Infrastructure. This information includes contact addresses (e.g. site contact, site security contact, site support contact) as well as resources and services being provided by each site, and scheduled downtimes.

### Services Monitored

To collect the basic information about the SDC Services. The information was used:

- to construct custom probes for the new SDC Services
- to upgrade existing probes in order to achieve more efficient monitoring
- to have a better (more detailed) picture of the SDC architecture and service dependencies. This will facilitate a more accurate way to calculate reliability and availability analytics

## High Availability

A second instance of monitoring engine is deployed in OGS.

Now, we have an monitoring service in High-Availability mode which means no single point of failure.

A fully redundant monitoring system and a service level that guarantee's the best availability.