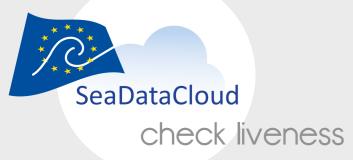

#### Our Aim

Help users to select the services available at any point in time

How can we do that

by emulating what the user does

# ARGO Monitoring Monitor Analyse Alert Report

- What ARGO is trying to do is to
- emulate the user behaviour and
  - constantly monitor the Services to
- provide:
  - Real time status reports
  - Availability and reliability reports
  - Real time alerts