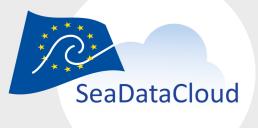

### Services Monitored

To collect the basic information about the SDC Services. The information was used:

- to construct custom probes for the new SDC Services
- to upgrade existing probes in order to achieve more efficient monitoring
- to have a better (more detailed) picture of the SDC architecture and service dependencies. This will facilitate a more accurate way to calculate reliability and availability analytics

After completion of the survey, SDC monitoring team will be in contact with the service administrator(s) to fine tune the design and development process of the monitoring probes.