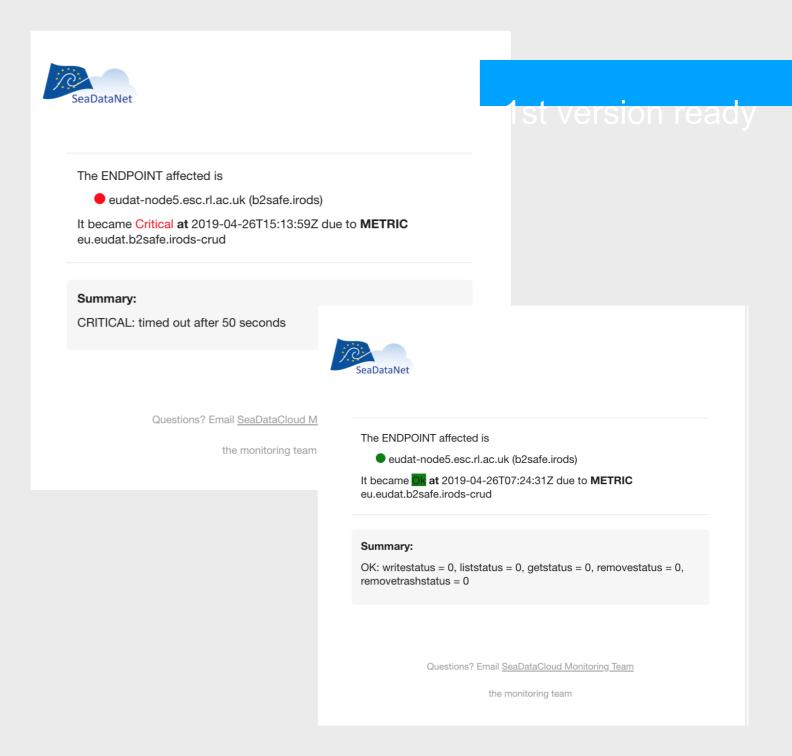

ying to do is to
- emulate the user behaviour and
  - constantly monitor the Services to
- provide:
  - Real time status reports
  - Availability and reliability reports
  - Real time alerts



#### Status for sdc tenant - Critical Report





#### A/R Reports

☐ Availability/Reliability Table

■ Availability/Reliability Table Search: Show Excel CSV PDF Copy entries Month 2019-06 2019-07 2019-08 2019-09 2019-10 Re Re Re Re Re Αv B2ACCESS 100 100 100 99.98 100 100 100 100 99.98 100 B2SAFE 100 100 Timestamp **Availability** Reliability **B2STAGE** 100 100 2019-10-01 100 100 2019-10-02 100 100 B2STAGE\_CINECA 100 100 2019-10-03 100 100 CAS 100 100 2019-10-04 100 100 CSR\_SEARCH 99.57 99.57 2019-10-05 100 100 2019-10-06 100 100 2019-10-07 100 100 100 2019-10-08 100



#### Real Time Alerts





### Services Monitored

To collect the basic information about the SDC Services. The information was used:

- to construct custom probes for the new SDC Services
- to upgrade existing probes in order to achieve more efficient monitoring
- to have a better (more detailed) picture of the SDC architecture and service dependencies. This will facilitate a more accurate way to calculate reliability and availability analytics

After completion of the survey, SDC monitoring team will be in contact with the service administrator(s) to fine tune the design and development process of the monitoring probes.





### SeaDataCloud SeaDa

Status

- 1 SPARQL (NVS)
- 2 REST (NVS)
- 3 XML(NVS)
- 4 SEADATANET.org
- 5 CDI HTTP-API
- 6 MARINEID
- 7 EDMO Search
- 8 EDMERP Search

- CDI Import Manager
- CDI Im