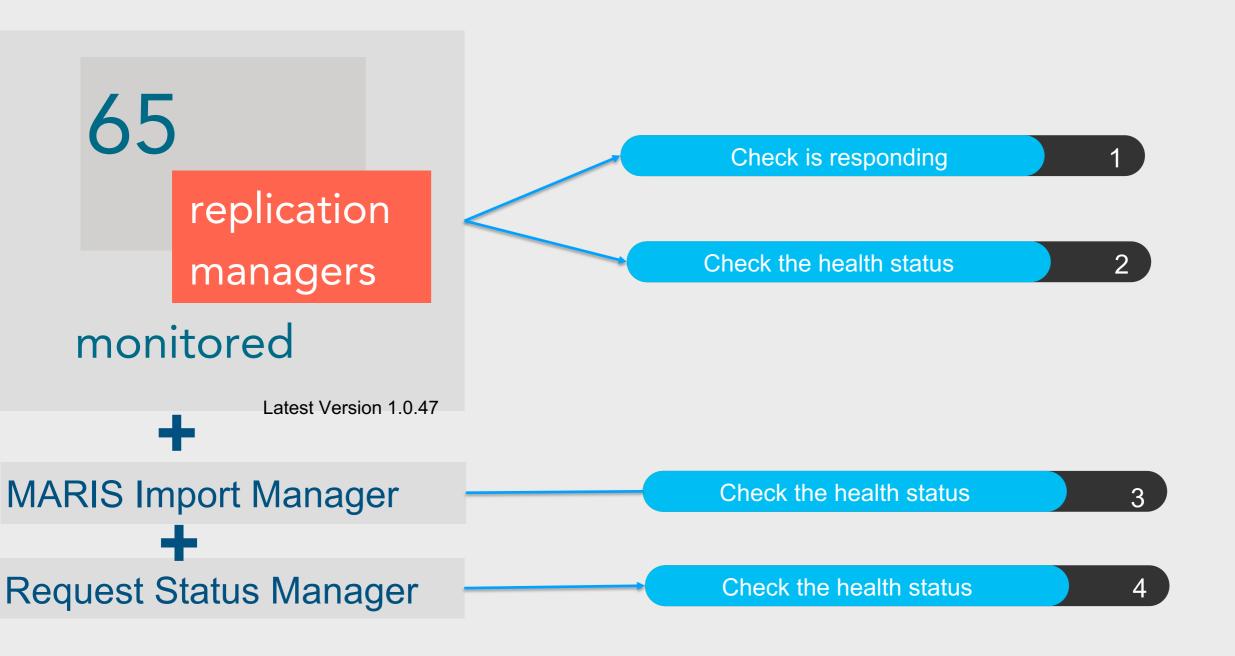

## Replication manager

Latest Version 1.0.47

| 21 | 1.0.47 |
|----|--------|
| 5  | 1.0.46 |
| 12 | 1.0.45 |
| 1  | 1.0.44 |
| 7  | 1.0.43 |
| 7  | 1.0.39 |

Is part of the new SeaDataCloud ordering system. it communicates with three other components:

- MARIS Import Manager (IM -New component) and
- Request Status Manager (RSM –already existing component)
- EUDAT (cloud)

Latest Version 1.0.47