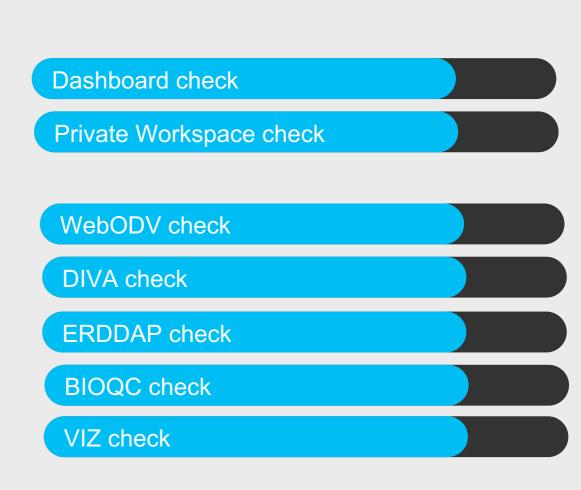

## Monitoring Status Page

Is the service wokring in VRE? Can I use it?

https://vre.seadatanet.org/status/

#### **Core Services**

The first category 'Core Services' consi

- 1. The Infrastructure Service Group
- 2. The Homepage Service Group
- 3. The Downstream Service Group

The above 3 Service Groups, should a