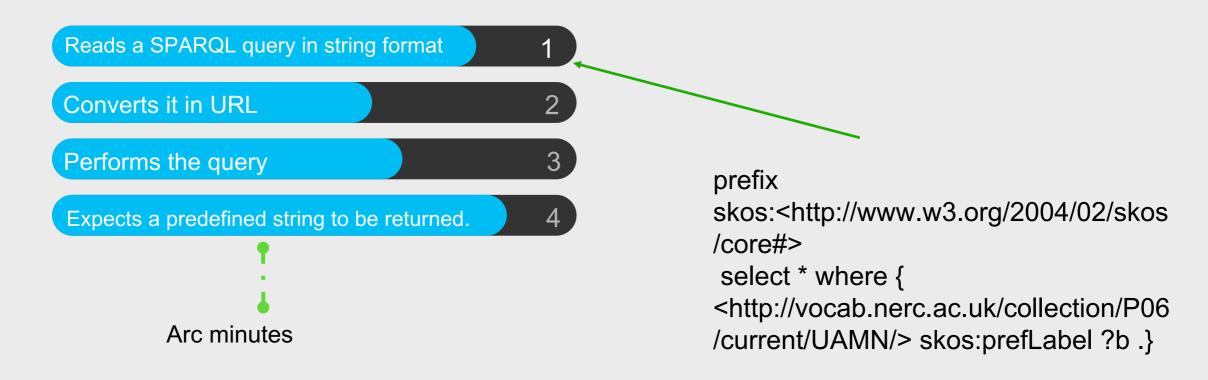

### SPARQL (NVS) SPARQL query search

SPARQL is standard query language for interrogating knowledge stores such as NVS. The SPARQL endpoint may be found at https://vocab.nerc.ac.uk/sparql from where queries may be entered directly and the return format chosen.