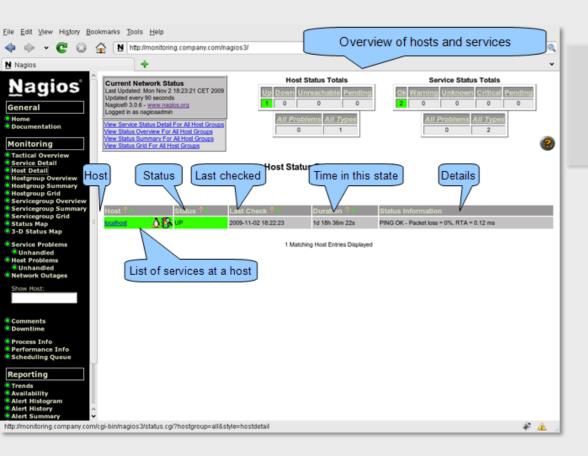

#### 2017 Status

Monitoring in SeadataNet

A well organized nagios monitoring box used mainly for fabric monitoring.

#### 2017 New Goal

Monitoring in SeadataNet

A well organized nagios monitoring box used mainly for fabric monitoring.

To adapt the existing SeaDataNet II monitoring to the new SeaDataCloud components, while updating and optimising it. 