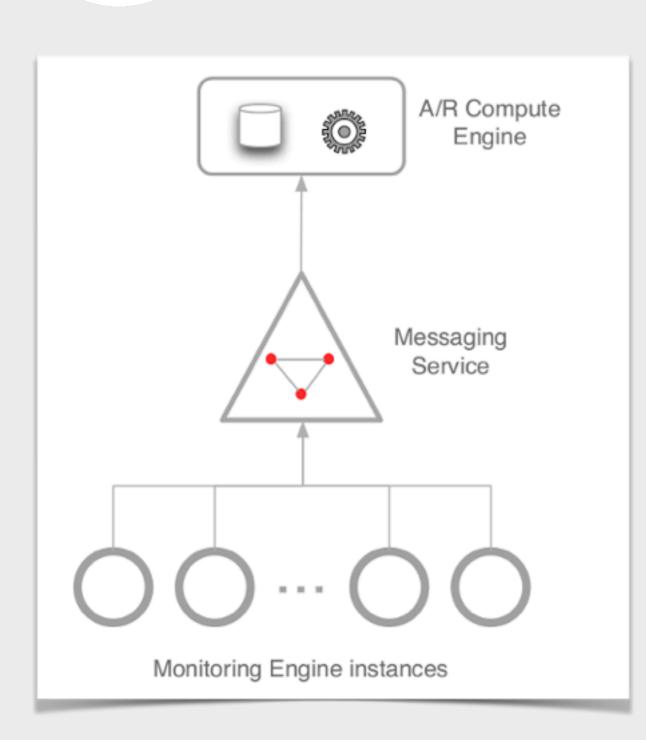

## High Availability

A second instance of monitoring engine is deployed in OGS.

Now, we have an monitoring service in High-Availability mode which means no single point of failure.

A fully redundant monitoring system and a service level that guarantee's the best availability.