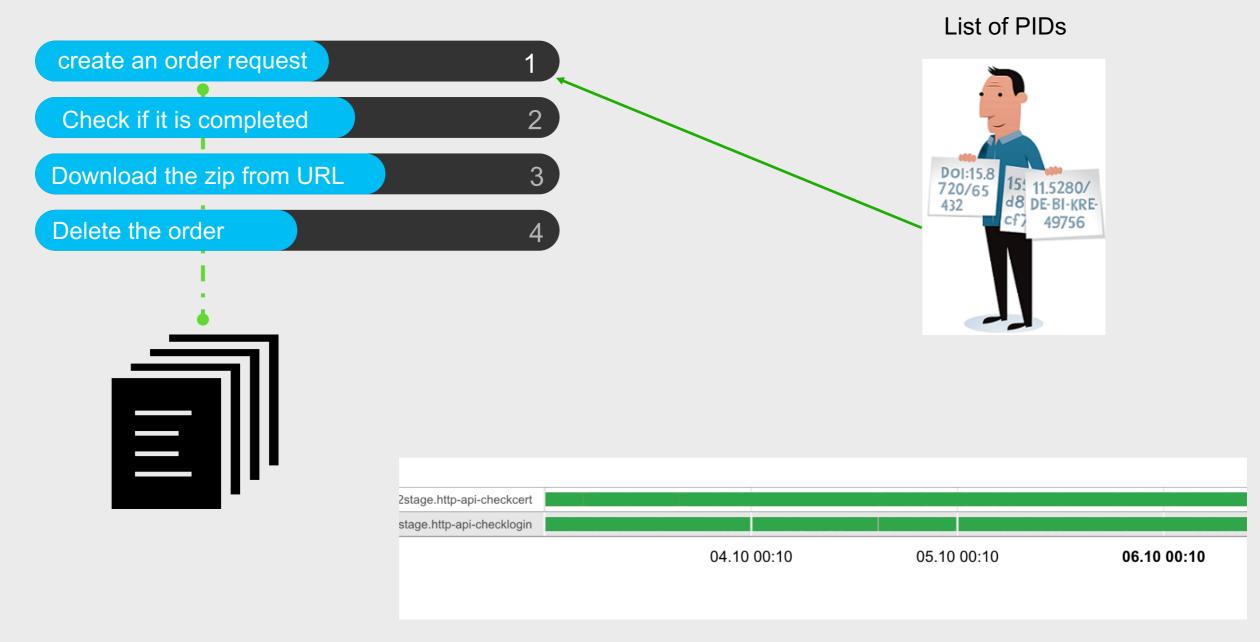

#### UNRESTRICTED ORDER WORKFLOW

## 9 Upstream Services

## Upstream Services

SeaDataNet CDI discovery, shopping basket mechanism, and RSM service components

- Replication Managers
- RSM Service
- Import Manager