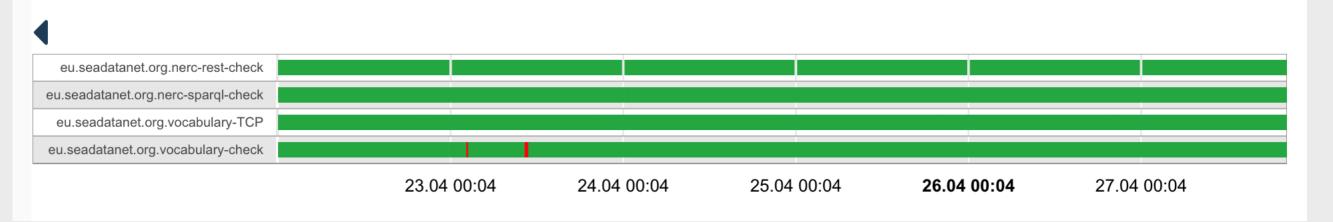

### RM Status

Metric: eu.seadatanet.org.replicationmanager-check

A HREF=https://seadatanet.bodc.ac.uk:443/ReplicationManager/ target=\_blankHTTP OK: HTTP/

Timestamp: 2020-04-27T19:46:52Z

SeaDataCloud - Plenary 2020- BY WEB CONFERENCE, C