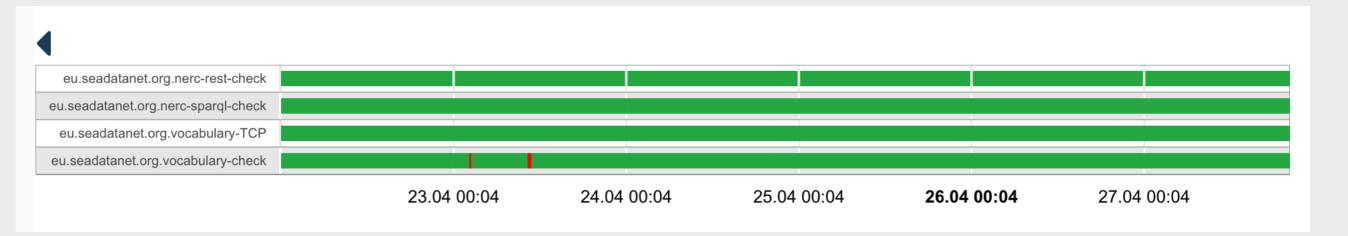

### RM Status

Metric: eu.seadatanet.org.replicationmanager-check

A HREF=https://seadatanet.bodc.ac.uk:443/ReplicationManager/ target=\_blankHTTP OK: HTTP/

Timestamp: 2020-04-27T19:46:52Z

SeaDataCloud - Plenary 2020- BY WEB CONFERENCE, C

## High Availability

A second instance of monitoring engine is deployed in OGS.

Now, we have an monitoring service in High-Availability mode which means no single point of failure.

A fully redundant monitoring system and a service level that guarantee's the best availability.