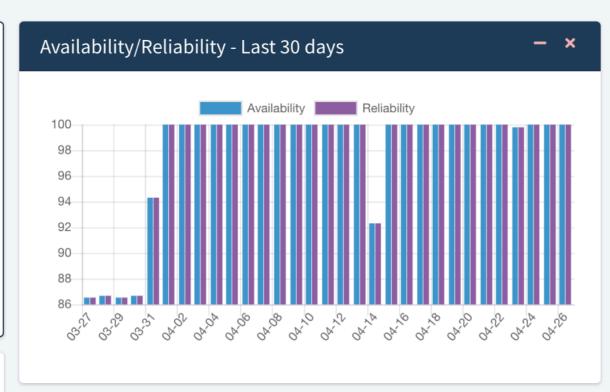

#### SDC A/R results

#### Availability/Reliability

Availability: Service Availability is the fraction of time a service was in the UP Period during the known interval in a given period.

Reliability: Service Reliability is the ratio of the time interval a service was UP over the time interval it was supposed (scheduled) to be UP in the given per