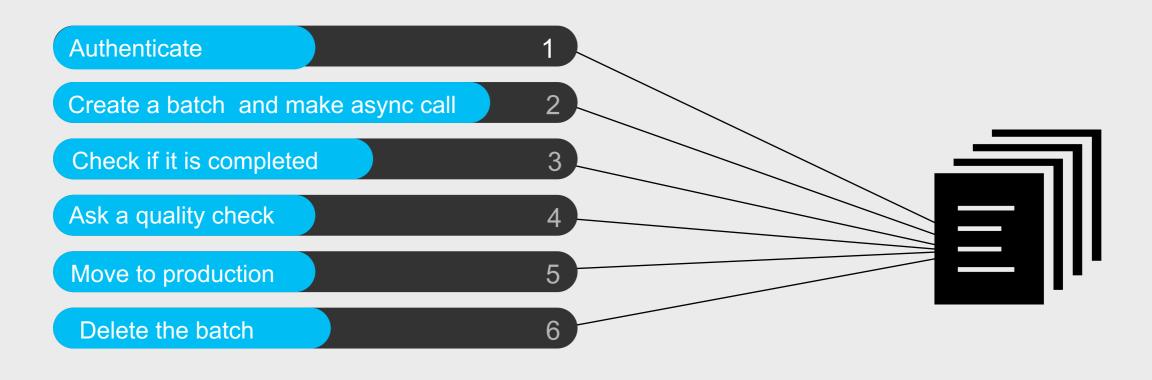

## **B2ACCESS**

Authenticate

## B2SAFE Store and Replicate

Authenticate (certificate)

Replicate data

2

## CDI HTTP-API

Ingestion workflow

## CDI HTTP-API