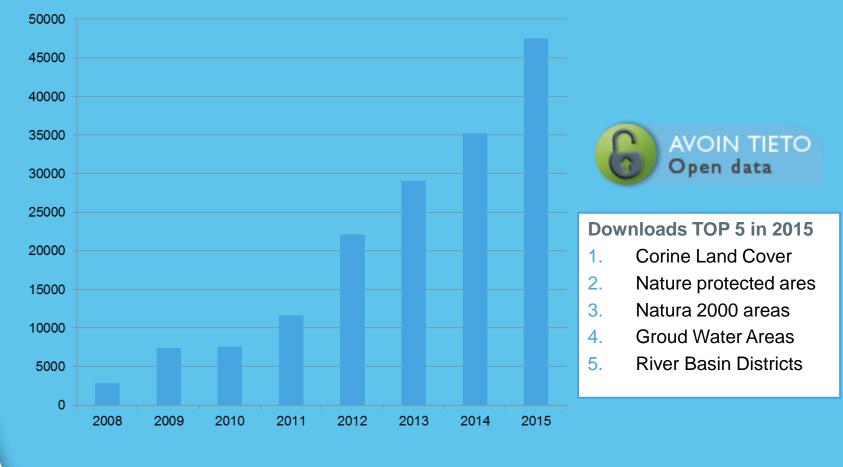

Open Data policy has increased the usage of our data and services

### **Statistics of Open Spatial Data downloaded**

Spatial data packages downloaded from SYKE's Open Data Portal in 2008-2015