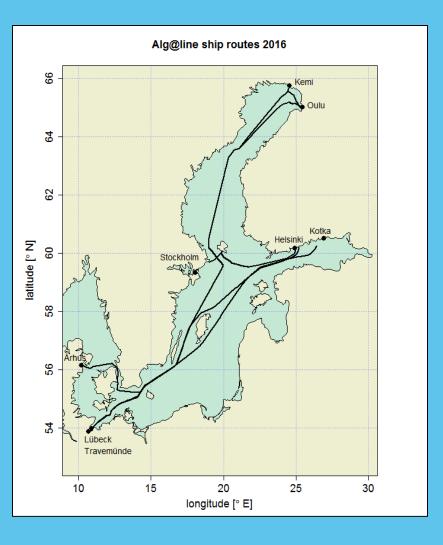

### **Alg@line FerryBox – a system for operative** monitoring of the Baltic Sea

S

### **Ferries and routes**

- M/S Finnmaid
  - Helsinki-Travemünde

#### M/S Silja Serenade

- Helsinki–Stockholm
- M/S TransPaper\*
  - Oulu-Kemi-Lübeck

Temperature °C

58°N 54°N 10°E 20°E 20°E

Alg@line