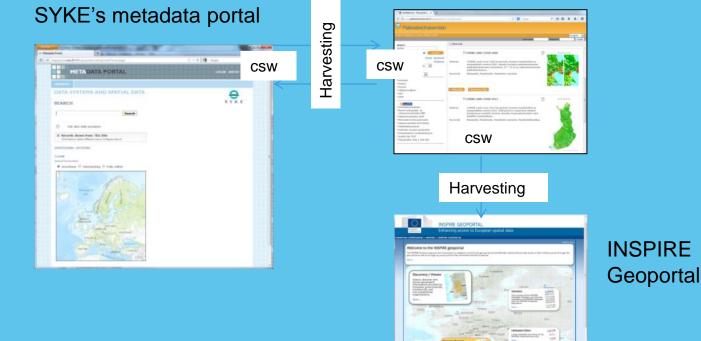

### **SYKE: Provision of Metadata**

- SYKE's Metadata portal was launched in 2012: <u>http://metatieto.ymparisto.fi/geoportal</u>
- Supports the creation and use of metadata according to several standards (ISO, INSPIRE)
- Supports harvesting (CSW Interface)

SYKE

National metadata portal (INSPIRE)