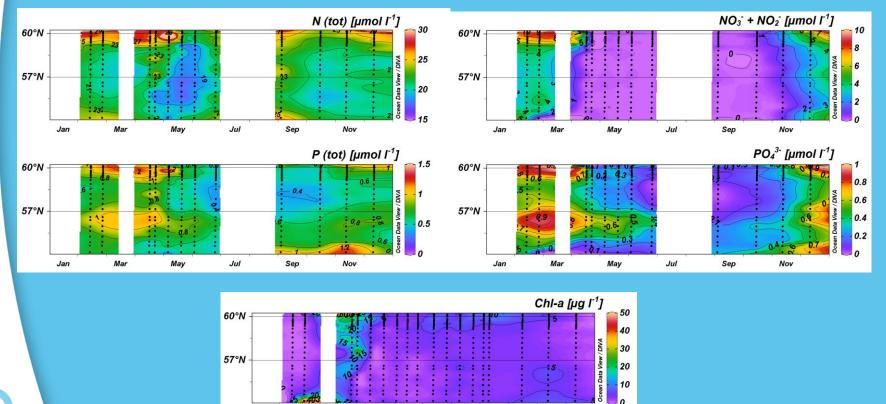

### **Example data**

- M/S Finnmaid
- Water samples from 2015

Jul

Nov

Sep

Mar

May

Jan

### **End products**

- Basic research, long time series
- Data for international marine data infrastructures (e.g. EMODnet)
- Blue-green algae bloom forecasts
- Calibration and validation of remote sensing products and ecosystem models