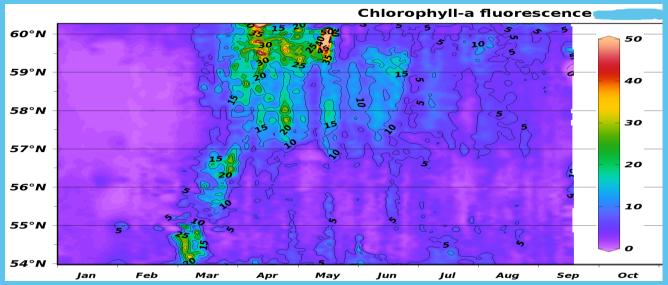

### **Alg@line FerryBox – a system for operative** monitoring of the Baltic Sea

S

### **Example data**

- M/S Finnmaid
- Water samples from 2015

Jul

Nov

Sep

Mar

May

Jan