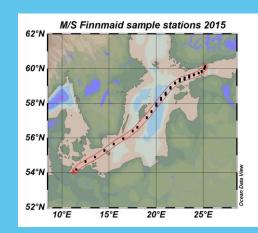

### **Ferries and routes**

- M/S Finnmaid
  - Helsinki-Travemünde

#### M/S Silja Serenade

- Helsinki–Stockholm
- M/S TransPaper\*
  - Oulu-Kemi-Lübeck

Temperature °C

58°N 54°N 10°E 20°E 20°E

Alg@line

### **Example data**

- M/S Finnmaid
- Water samples from 2015

Jul

Nov

Sep

Mar

May

Jan