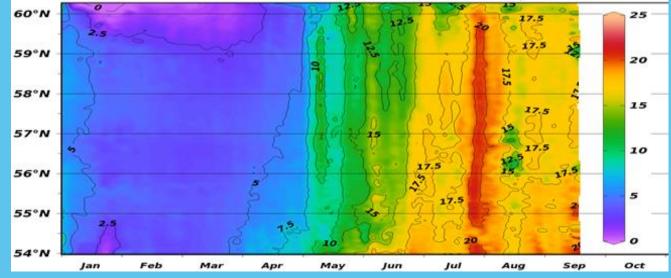

### **Example data**

- M/S Finnmaid
- Water samples from 2015

Jul

Nov

Sep

Mar

May

Jan