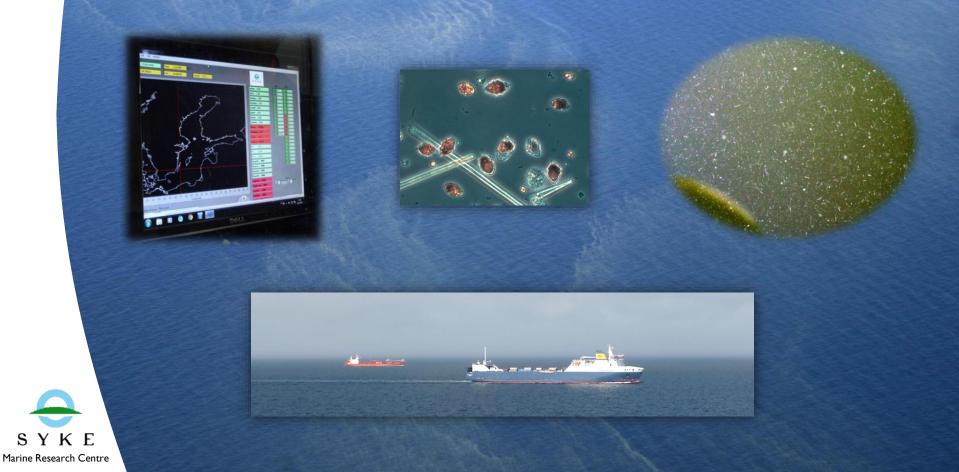

### **Alg@line FerryBox – a system for operative** monitoring of the Baltic Sea

S

### **Ferries and routes**

- M/S Finnmaid
  - Helsinki-Travemünde

#### M/S Silja Serenade

- Helsinki–Stockholm
- M/S TransPaper\*
  - Oulu-Kemi-Lübeck

Temperature °C

58°N 54°N 10°E 20°E 20°E

Alg@line

### **Example data**

- M/S Finnmaid
- Water samples from 2015

Jul

Nov

Sep

Mar

May

Jan