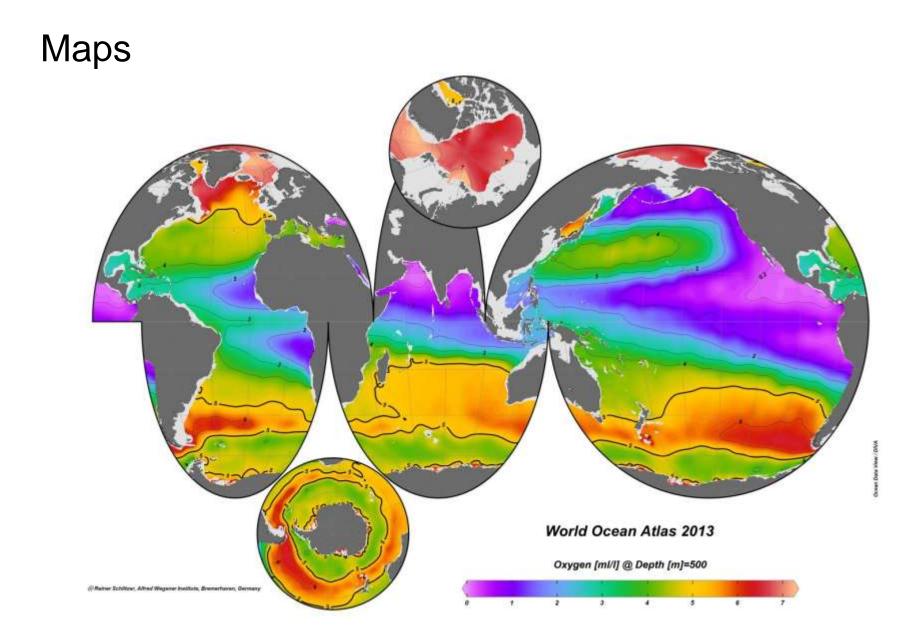

# **Ocean Data View - Online** as VRE application

Sebastian Mieruch and Reiner Schlitzer





ALFRED-WEGENER-INSTITUT HELMHOLTZ-ZENTRUM FÜR POLAR-UND MEERESFORSCHUNG

### webODV is ready as a web service



## Data extraction at <a href="https://webodv.awi.de">https://webodv.awi.de</a>



I applie the

### Sections

eWOCE Phosphate [µmol/kg] 0 1000 2 2000 1.5 Depth [m] 3000 1.4 1 1.73 4000 0.5 5000 A16 JuliAug 1968 (N) Feb-Apr 1989 (S) Data: L. Goraton, CBU; J. Swift, SIC 6000 EQ 20°S 60°N 40°S 20°N 40°N





Nitrate [umol/kg]





### **Quality Control**



## Conclusions

### webODV

- Concept works
- User-friendly web interface
- Fast, powerful, stable and efficient
- Scalable and modular

#### **Next steps**

- Implemention into the VRE
- Development of further services

### Data extraction at https://webodv.awi.de



### Data extraction at https://webodv.awi.de



### Data extraction at https://webodv.awi.de