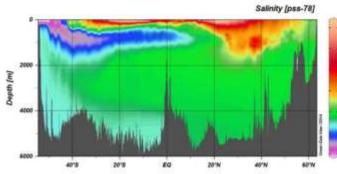

### Sections

eWOCE Phosphate [µmol/kg] 0 1000 2 2000 1.5 Depth [m] 3000 1.4 1 1.73 4000 0.5 5000 A16 JuliAug 1968 (N) Feb-Apr 1989 (S) Data: L. Goraton, CBU; J. Swift, SIC 6000 EQ 20°S 60°N 40°S 20°N 40°N

Nitrate [umol/kg]