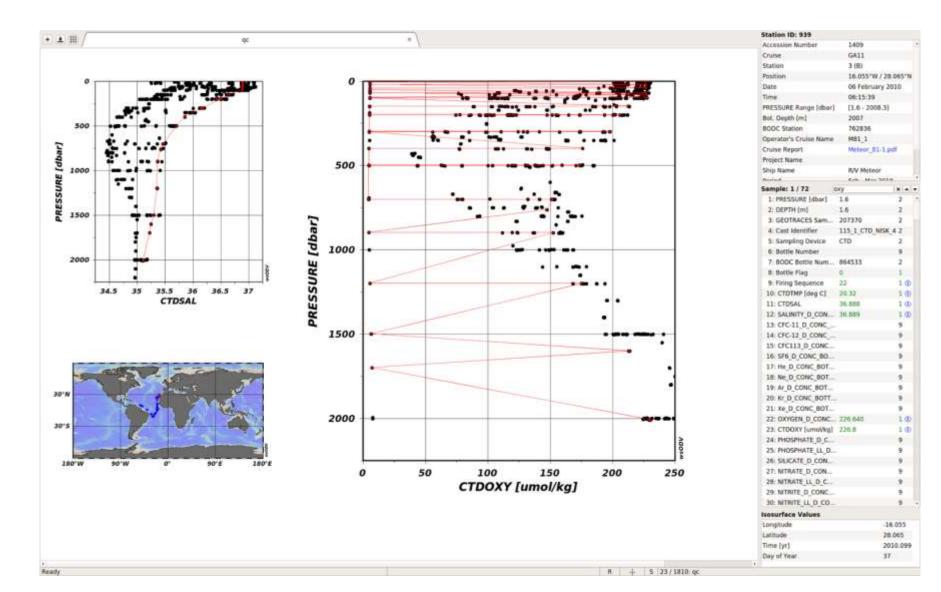

# **Ocean Data View - Online** as VRE application

Sebastian Mieruch and Reiner Schlitzer





ALFRED-WEGENER-INSTITUT HELMHOLTZ-ZENTRUM FÜR POLAR-UND MEERESFORSCHUNG

### webODV is ready as a web service



## Data extraction at <a href="https://webodv.awi.de">https://webodv.awi.de</a>



I applie the

### Sections

eWOCE Phosphate [µmol/kg] 0 1000 2 2000 1.5 Depth [m] 3000 1.4 1 1.73 4000 0.5 5000 A16 JuliAug 1968 (N) Feb-Apr 1989 (S) Data: L. Goraton, CBU; J. Swift, SIC 6000 EQ 20°S 60°N 40°S 20°N 40°N





Nitrate [umol/kg]





### **Quality Control**



## Conclusions

### webODV

- Concept works
- User-friendly web interface
- Fast, powerful, stable and efficient
- Scalable and modular

#### **Next steps**

- Implemention into the VRE
- Development of further services

### Data extraction at https://webodv.awi.de



### Data extraction at https://webodv.awi.de



### Data extraction at https://webodv.awi.de