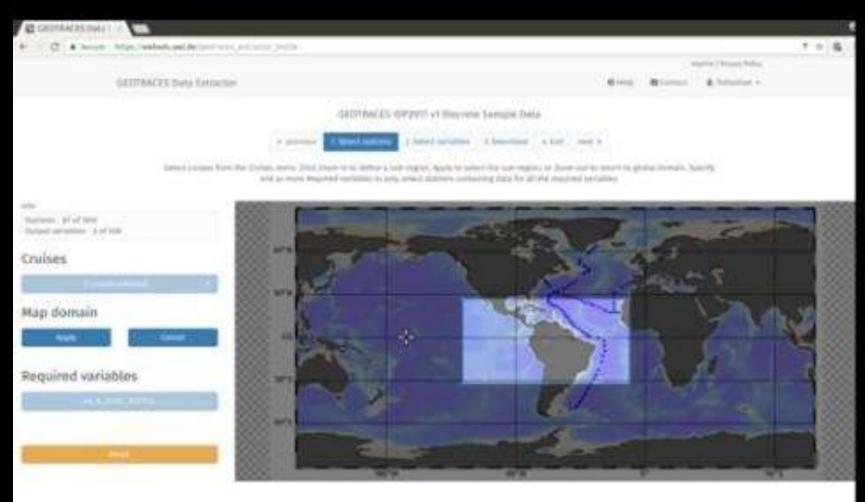

## Data extraction at <a href="https://webodv.awi.de">https://webodv.awi.de</a>

I applie the

### Data extraction at https://webodv.awi.de