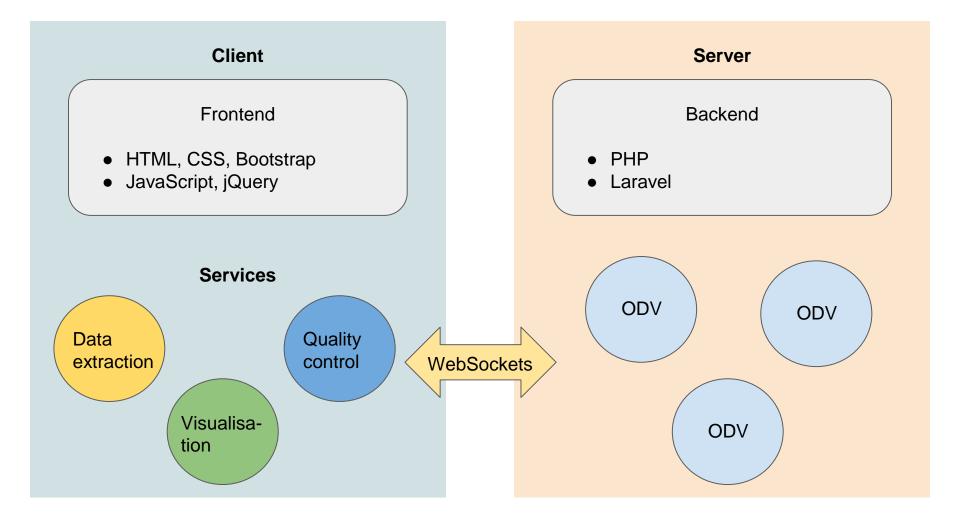

### webODV

- Concept works
- User-friendly web interface
- Fast, powerful, stable and efficient
- Scalable and modular