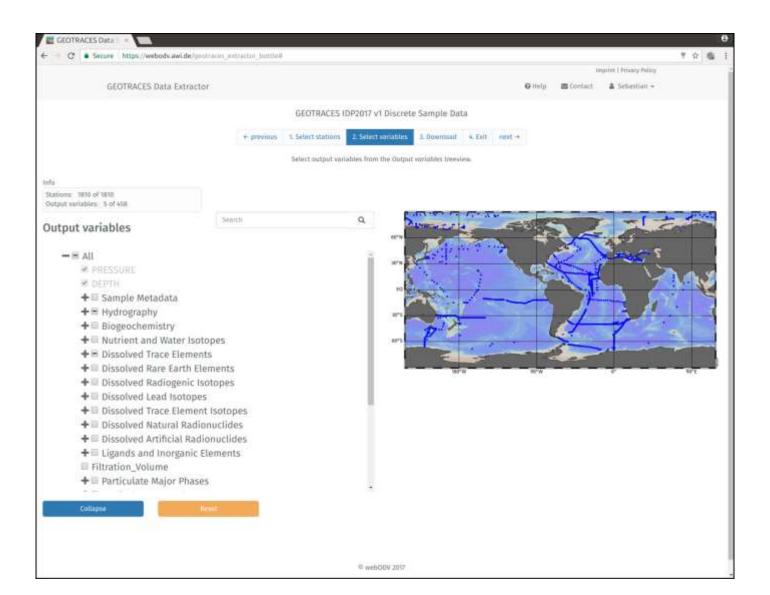

chlitzer





ALFRED-WEGENER-INSTITUT HELMHOLTZ-ZENTRUM FÜR POLAR-UND MEERESFORSCHUNG

### webODV is ready as a web service



## Data extraction at <a href="https://webodv.awi.de">https://webodv.awi.de</a>



I applie the

### Sections

eWOCE Phosphate [µmol/kg] 0 1000 2 2000 1.5 Depth [m] 3000 1.4 1 1.73 4000 0.5 5000 A16 JuliAug 1968 (N) Feb-Apr 1989 (S) Data: L. Goraton, CBU; J. Swift, SIC 6000 EQ 20°S 60°N 40°S 20°N 40°N





Nitrate [umol/kg]





### **Quality Control**



## Conclusions

### webODV

- Concept works
- User-friendly web interface
- Fast, powerful, stable and efficient
- Scalable and modular

#### **Next steps**

- Implemention into the VRE
- Development of further services

### Data extraction at https://webodv.awi.de



### Data extraction at https://webodv.awi.de



### Data extraction at https://webodv.awi.de