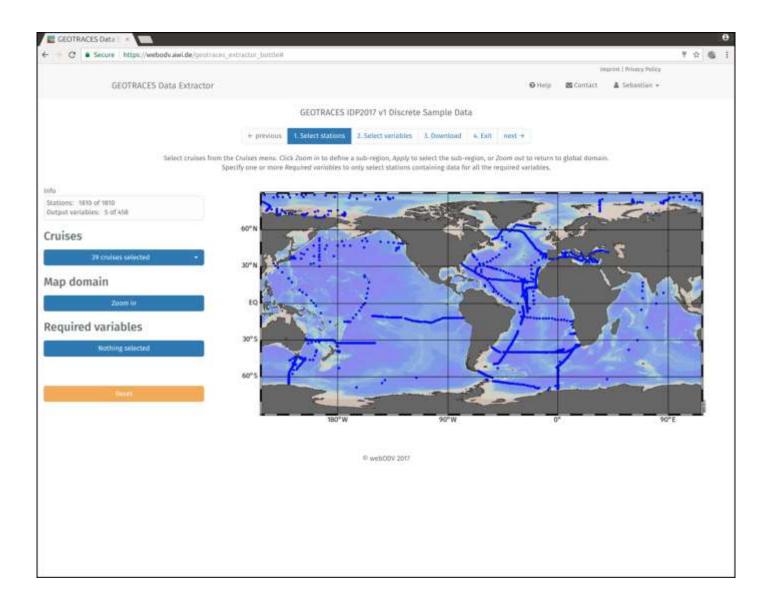

## Data extraction at <a href="https://webodv.awi.de">https://webodv.awi.de</a>

I applie the

### Data extraction at https://webodv.awi.de